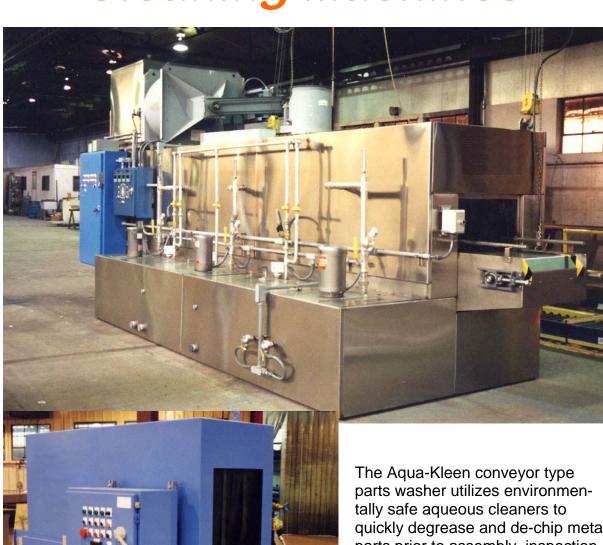

## Aqua-Kleen Conveyor Cleaning Machines

quickly degrease and de-chip metal parts prior to assembly, inspection, or painting.

Standard machines feature Wash, Rinse, and Dry. Additional stages available on custom machines